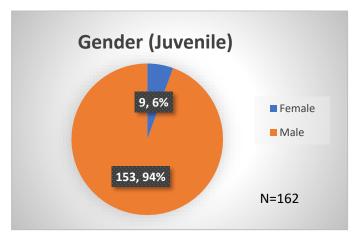

## Daily Data Dashboard – March 18, 2024 Demographics for JTDC Population Monday Morning Midnight Count

Total # of probation Involved youth<sup>1</sup>: 1,328

<sup>&</sup>lt;sup>1</sup> Probation Active: Any youth who is pending sentencing with an active social history, has been formally placed on probation or supervision with Cook County Juvenile Probation on the date of the report.

Data sources: cFive Supervisor – Probation Population and RMIS – JTDC Population

<sup>\*</sup>Age, Gender and Race for Criminal Court population (N=1) is not represented in this report.