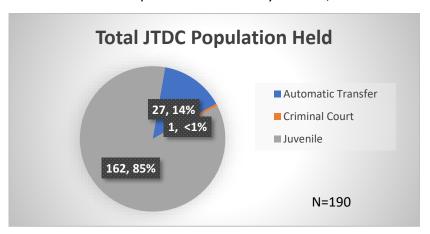

## Daily Data Dashboard – March 18, 2024 Demographics for JTDC Population Monday Morning Midnight Count

Total # of probation Involved youth<sup>1</sup>: 1,328

<sup>&</sup>lt;sup>1</sup> Probation Active: Any youth who is pending sentencing with an active social history, has been formally placed on probation or supervision with Cook County Juvenile Probation on the date of the report.

Data sources: cFive Supervisor – Probation Population and RMIS – JTDC Population

<sup>\*</sup>Age, Gender and Race for Criminal Court population (N=1) is not represented in this report.