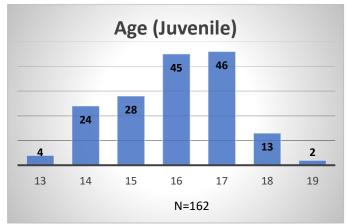

## Daily Data Dashboard – March 18, 2024 Demographics for JTDC Population Monday Morning Midnight Count

Total # of probation Involved youth<sup>1</sup>: 1,328

<sup>&</sup>lt;sup>1</sup> Probation Active: Any youth who is pending sentencing with an active social history, has been formally placed on probation or supervision with Cook County Juvenile Probation on the date of the report.

Data sources: cFive Supervisor – Probation Population and RMIS – JTDC Population

<sup>\*</sup>Age, Gender and Race for Criminal Court population (N=1) is not represented in this report.