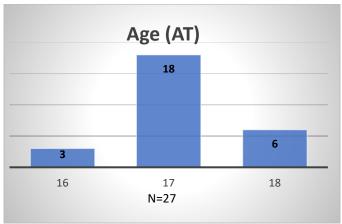

## Daily Data Dashboard – March 18, 2024 Demographics for JTDC Population Monday Morning Midnight Count

Total # of probation Involved youth<sup>1</sup>: 1,328

<sup>&</sup>lt;sup>1</sup> Probation Active: Any youth who is pending sentencing with an active social history, has been formally placed on probation or supervision with Cook County Juvenile Probation on the date of the report.

Data sources: cFive Supervisor – Probation Population and RMIS – JTDC Population

<sup>\*</sup>Age, Gender and Race for Criminal Court population (N=1) is not represented in this report.