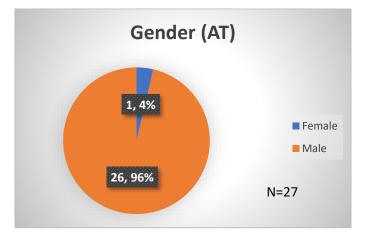

## Daily Data Dashboard – March 18, 2024 Demographics for JTDC Population Monday Morning Midnight Count