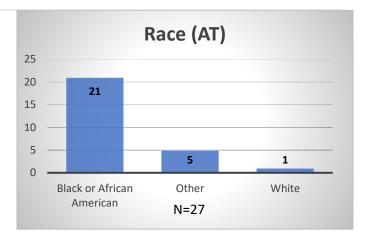

## Daily Data Dashboard – March 18, 2024 Demographics for JTDC Population Monday Morning Midnight Count