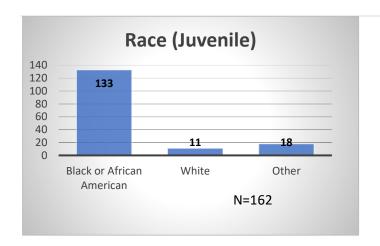

## Daily Data Dashboard – March 18, 2024 Demographics for JTDC Population Monday Morning Midnight Count